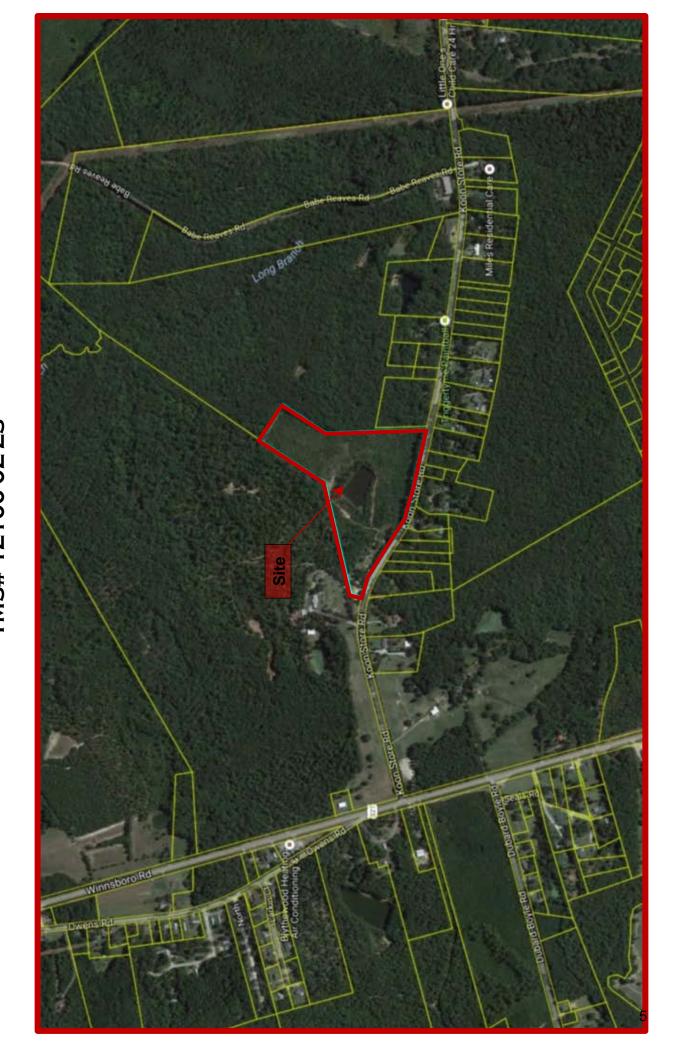

#### **GENERAL INFORMATION:**

**Applicant:** Robert Murphy

Triggertyme Paintball

*TMS*: 12100-02-23

Location: 345 Koon Store Road, Columbia, SC 29203

**Parcel Size:** 21± acre tract

**Existing Land Use:** The parcel is currently occupied by a residential structure and a pond. **Proposed Land Use:** The applicant proposes to establish a paintball facility in the rear of the

property.

*Character of Area:* The general area consists of large, residentially developed rural parcels.

#### **DISCUSSION:**

Staff visited the site.

The applicant is proposing to establish a paintball facility on three (3) fields which will be located in the rear of the subject parcel. According to the site plan, the maximum area for each field is 7,500 square feet. Each field will be at least one-hundred and ten (110) feet from each adjacent property lines. In addition to the paintball fields, a 10x50 (500) square foot office/rental building will be located near the Koon Store Road entrance.