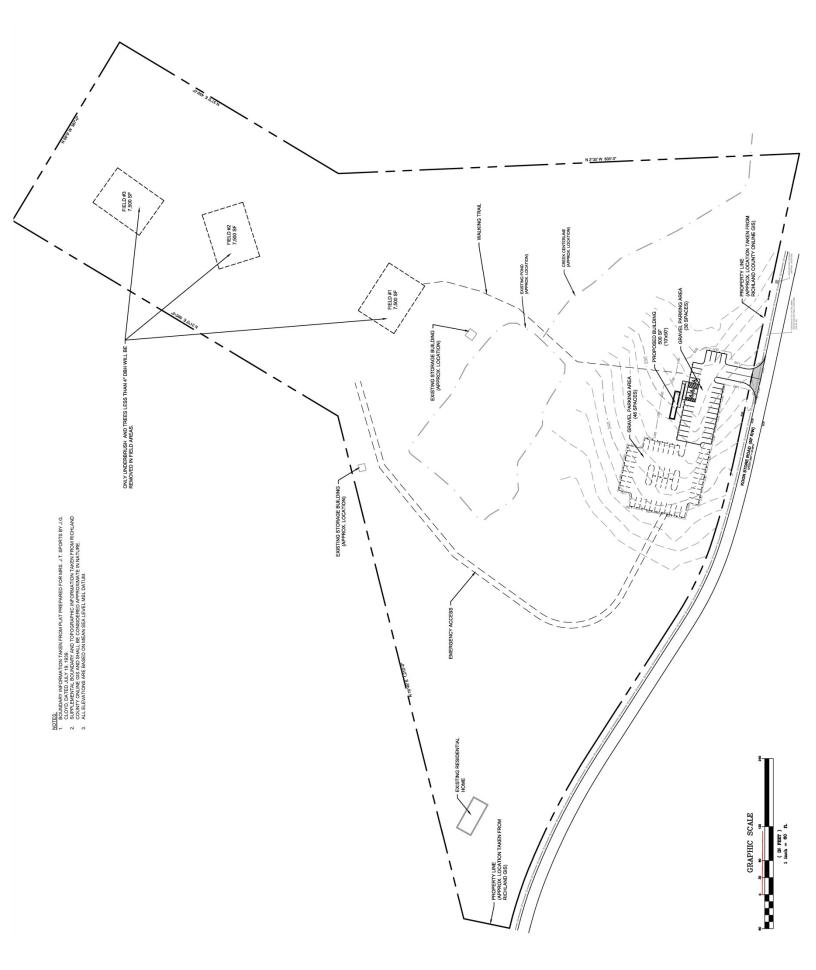

#### **DISCUSSION:**

Staff visited the site.

The applicant is proposing to establish a paintball facility on three (3) fields which will be located in the rear of the subject parcel. According to the site plan, the maximum area for each field is 7,500 square feet. Each field will be at least one-hundred and ten (110) feet from each adjacent property lines. In addition to the paintball fields, a 10x50 (500) square foot office/rental building will be located near the Koon Store Road entrance.

- 1. Plans for the development of the site must be submitted for official review by Richland County within six (6) months of the approval of the special exception;
- 2. Any required construction for the project must be initiated within six (6) months of the approval of the site plans;
- 3. Clearing of the site shall be limited to the removal of underbrush and trees less than four (4) inch diameter breast height (DBH).
- 4. The submitted site plan is considered to be a conceptual layout for the proposed development. The special exception approval by the Board of Zoning Appeals does not constitute an official site and/or building plan review and approval;
- 5. Major changes to the site plan, such as an increase in the square footage of structures/fields or changes to the required landscaping, will require an additional review and approval by the Board of Zoning Appeals; and
- 6. The Zoning Administrator shall determine if any requested changes to the Special Exception are major changes.

#### **ATTACHMENTS:**

- Site planApplication

16-05 SE
TRIGGER TYME PAINTBALL
345 KOON STORE RD.
COLUMBIA, SC 29203
TMS# 12100-02-23