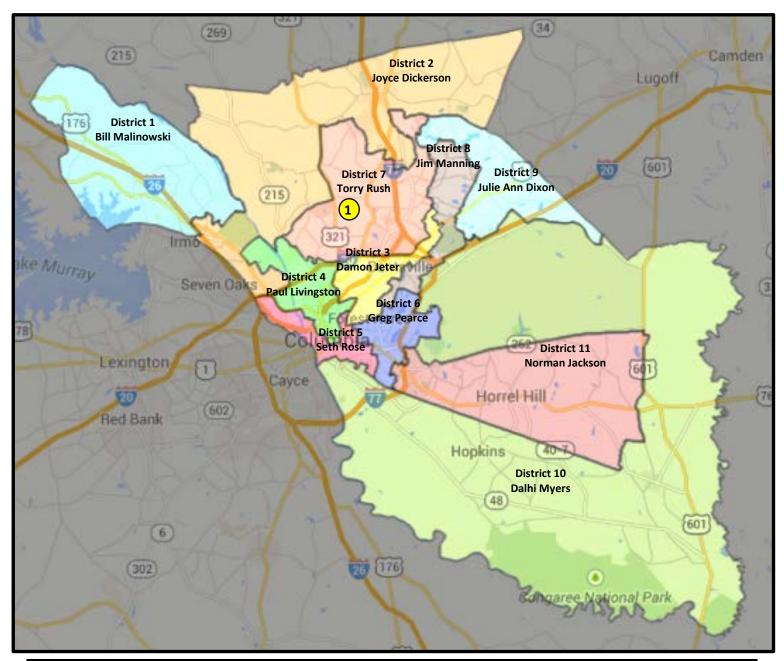

#### RICHLAND COUNTY BOARD OF ZONING APPEALS September 7, 2016

| CASE NO.   | APPLICANT                              | TMS NO.      | LOCATION                                  | DISTRICT |
|------------|----------------------------------------|--------------|-------------------------------------------|----------|
| 1. 16-05 V | Robert Murphy<br>TriggerTyme Paintball | R12100-02-23 | 345 Koon Store Road<br>Columbia, SC 29203 | Rush     |

#### **OPEN PUBLIC HEARING**

16-05 SE Robert Murphy TriggerTyme Paintball 345 Koon Store Rd. Columbia, SC 29203 TMS: 12100-02-23

Requests a special exception to establish a paintball facility on property zoned Rural (RU)

#### **GENERAL INFORMATION:**

**Applicant:** Robert Murphy

Triggertyme Paintball

*TMS*: 12100-02-23

Location: 345 Koon Store Road, Columbia, SC 29203

**Parcel Size:** 21± acre tract

**Existing Land Use:** The parcel is currently occupied by a residential structure and a pond. **Proposed Land Use:** The applicant proposes to establish a paintball facility in the rear of the