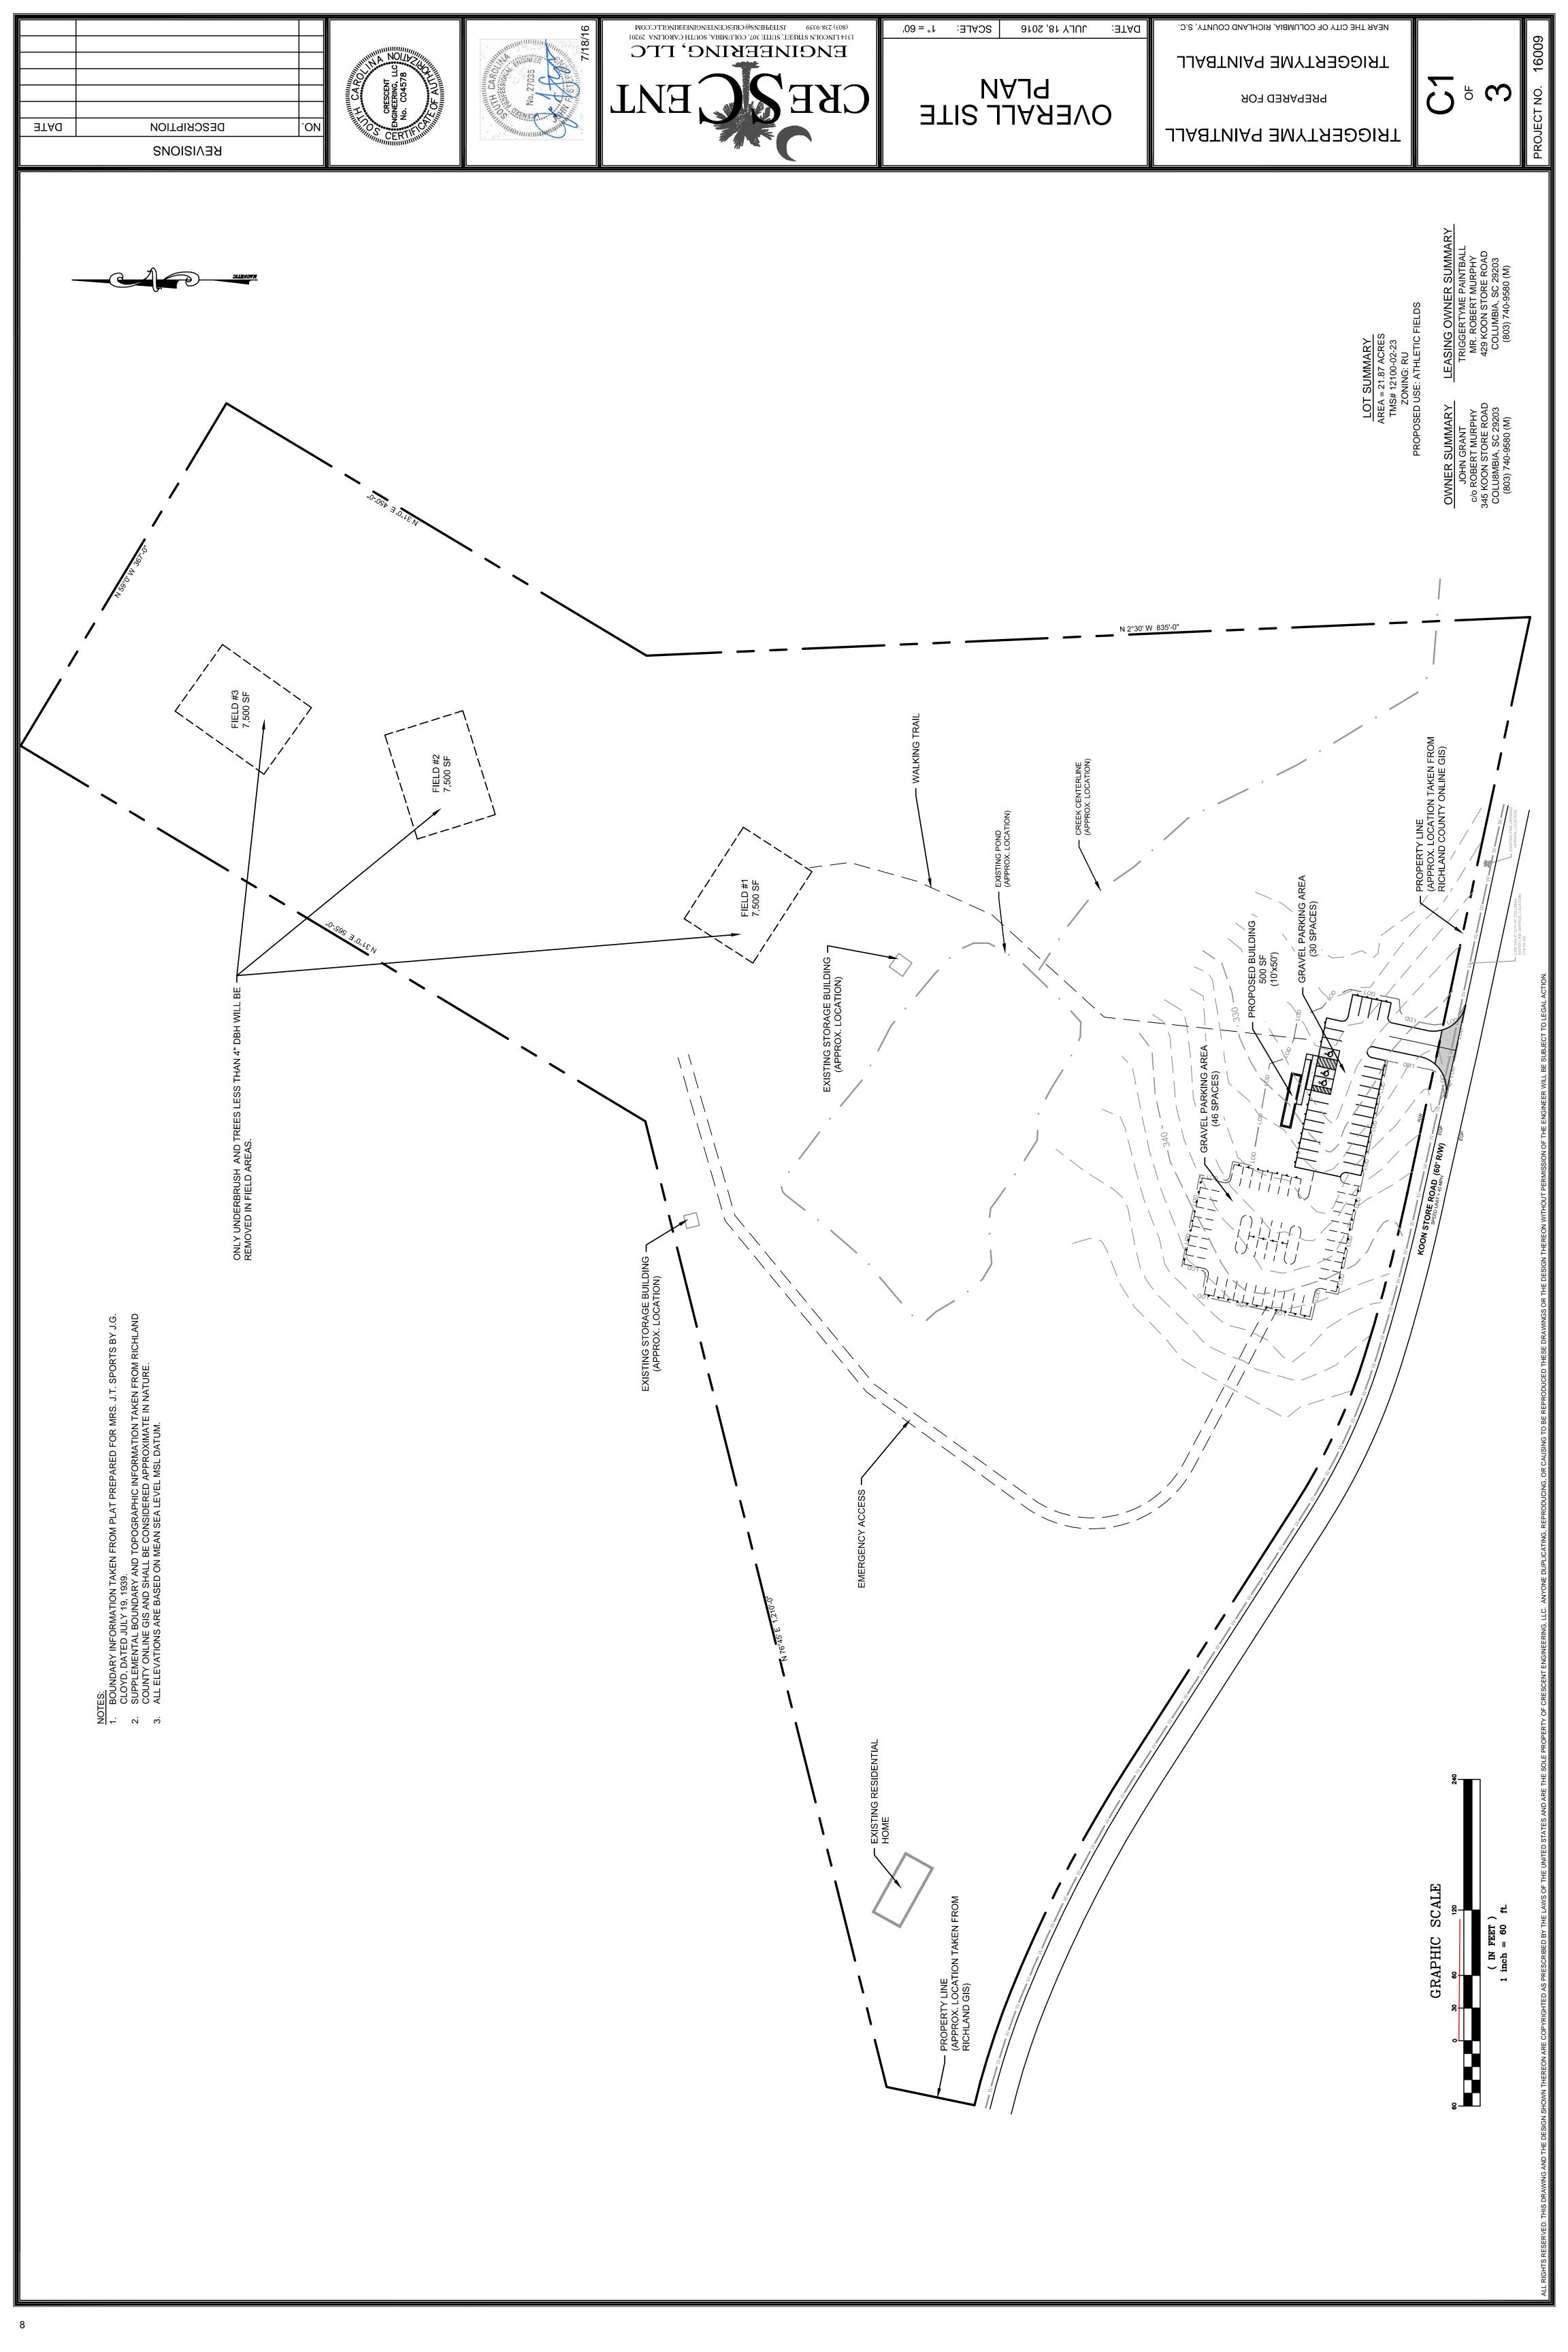

#### **DISCUSSION:**

Staff visited the site.

The applicant is proposing to establish a paintball facility on three (3) fields which will be located in the rear of the subject parcel. According to the site plan, the maximum area for each field is 7,500 square feet. Each field will be at least one-hundred and ten (110) feet from each adjacent property lines. In addition to the paintball fields, a 10x50 (500) square foot office/rental building will be located near the Koon Store Road entrance.

- 1. Plans for the development of the site must be submitted for official review by Richland County within six (6) months of the approval of the special exception;
- 2. Any required construction for the project must be initiated within six (6) months of the approval of the site plans;
- 3. Clearing of the site shall be limited to the removal of underbrush and trees less than four (4) inch diameter breast height (DBH).
- 4. The submitted site plan is considered to be a conceptual layout for the proposed development. The special exception approval by the Board of Zoning Appeals does not constitute an official site and/or building plan review and approval;
- 5. Major changes to the site plan, such as an increase in the square footage of structures/fields or changes to the required landscaping, will require an additional review and approval by the Board of Zoning Appeals; and
- 6. The Zoning Administrator shall determine if any requested changes to the Special Exception are major changes.

#### **ATTACHMENTS:**

- Site planApplication

16-05 SE
TRIGGER TYME PAINTBALL
345 KOON STORE RD.
COLUMBIA, SC 29203
TMS# 12100-02-23